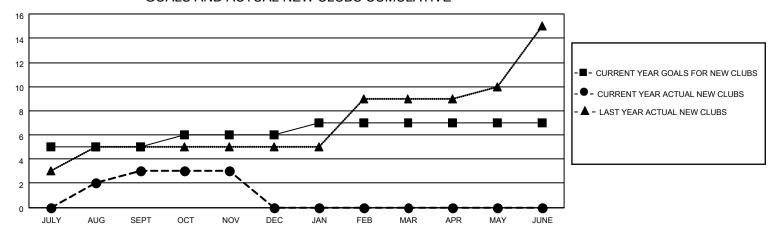

## GOALS AND ACTUAL NEW CLUBS CUMULATIVE

## MONTHLY MEMBERSHIP PROGRESS REPORT

LOCATION INDIA District 320 G Results as of: 11/30/2022

| Clubs                 |               |           |               | Members               |                       |                         |                                                    |
|-----------------------|---------------|-----------|---------------|-----------------------|-----------------------|-------------------------|----------------------------------------------------|
| RESULTS FOR 2022-2023 |               |           |               | RESULTS FOR 2022-2023 |                       |                         |                                                    |
| QUARTER               | NEW CLUB GOAL | NEW CLUBS | DROPPED CLUBS | QUARTER MEMB          | ER GROWTH NET<br>GOAL | MEMBER GROWTH<br>ACTUAL | DROPPED<br>MEMBERS ACTUAL<br>(including transfers) |
| JULY/AUG/SEPT         | 5             | 3         | 1             | JULY/AUG/SEPT         | 100                   | 110                     | 27                                                 |
| OCT/NOV/DEC           | 1             | 0         | 0             | OCT/NOV/DEC           | 50                    | 43                      | 5                                                  |
| JAN/FEB/MAR           | 1             | 0         | 0             | JAN/FEB/MAR           | 50                    | 0                       | 0                                                  |
| APR/MAY/JUNE          | 0             | 0         | 0             | APR/MAY/JUNE          | 50                    | 0                       | 0                                                  |