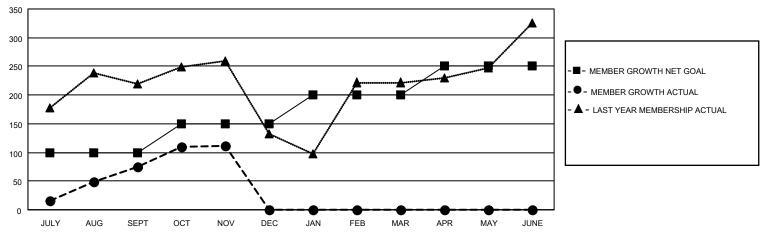

## GOALS AND ACTUAL MEMBERS CUMULATIVE

| DROPPED CLUBS: 1 |    | 19 CLUBS OF 90 ADDED 1 OR<br>MORE NEW MEMBERS | GENDER DISTRIBUTION                 |                                |  |
|------------------|----|-----------------------------------------------|-------------------------------------|--------------------------------|--|
|                  |    |                                               | MALE<br>FEMALE                      | 2,429 (80.01%)<br>607 (19.99%) |  |
| DROPPED MEMBERS  |    |                                               | NON BINARY<br>PREFER NOT TO ANSWER  | 0 (0.00%)<br>0 (0.00%)         |  |
| DECEASED         | 2  |                                               | THE ENTION TO ANSWER                | 0 (0.0070)                     |  |
| CLUB CANCELLED   | 10 | CLICK HERE FOR CUMULATIVE                     | TOTAL FAMILY UNIT MEMBERS           | 943                            |  |
| OTHER            | 20 | MEMBERSHIP DATA                               |                                     |                                |  |
| TOTAL            | 32 |                                               | FAMILY MEMBERS PAYING HALF DUES 485 |                                |  |
|                  |    |                                               |                                     |                                |  |

## MONTHLY MEMBERSHIP PROGRESS REPORT

LOCATION INDIA District 320 G Results as of: 11/30/2022

| Clubs                 |               |           |               | Members               |                       |                         |                                                    |
|-----------------------|---------------|-----------|---------------|-----------------------|-----------------------|-------------------------|----------------------------------------------------|
| RESULTS FOR 2022-2023 |               |           |               | RESULTS FOR 2022-2023 |                       |                         |                                                    |
| QUARTER               | NEW CLUB GOAL | NEW CLUBS | DROPPED CLUBS | QUARTER MEMB          | ER GROWTH NET<br>GOAL | MEMBER GROWTH<br>ACTUAL | DROPPED<br>MEMBERS ACTUAL<br>(including transfers) |
| JULY/AUG/SEPT         | 5             | 3         | 1             | JULY/AUG/SEPT         | 100                   | 110                     | 27                                                 |
| OCT/NOV/DEC           | 1             | 0         | 0             | OCT/NOV/DEC           | 50                    | 43                      | 5                                                  |
| JAN/FEB/MAR           | 1             | 0         | 0             | JAN/FEB/MAR           | 50                    | 0                       | 0                                                  |
| APR/MAY/JUNE          | 0             | 0         | 0             | APR/MAY/JUNE          | 50                    | 0                       | 0                                                  |